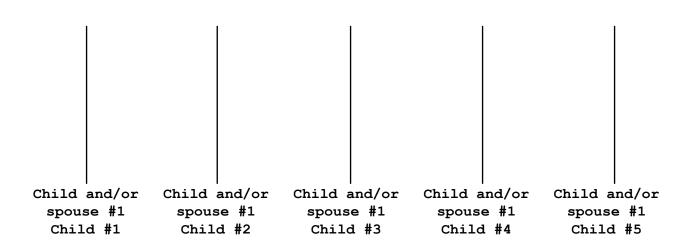

Please indicate the Surname for the Family Tree

**Special Date** (optional)

Child and spouse #1 plus dates

e.g. John (b.1975) & Anna (b. 1978) Smith

Child and spouse #4 plus dates

e.g. John (b.1975) & Anna (b. 1978) Smith